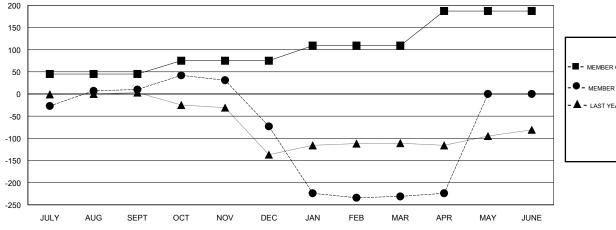

### GOALS AND ACTUAL MEMBERS CUMULATIVE

| -■- MEMBER GROWTH NET GOAL        |  |
|-----------------------------------|--|
| - ● - MEMBER GROWTH ACTUAL        |  |
| - ▲ - LAST YEAR MEMBERSHIP ACTUAL |  |
|                                   |  |
|                                   |  |
|                                   |  |

## LOCATION KENYA AFRICA

**GMT CA** 

| Clubs                 |               |           |               | Members               |                           |                         |                                              |
|-----------------------|---------------|-----------|---------------|-----------------------|---------------------------|-------------------------|----------------------------------------------|
| RESULTS FOR 2018-2019 |               |           |               | RESULTS FOR 2018-2019 |                           |                         |                                              |
| QUARTER               | NEW CLUB GOAL | NEW CLUBS | DROPPED CLUBS | QUARTER               | MEMBER GROWTH NET<br>GOAL | MEMBER GROWTH<br>ACTUAL | DROPPED MEMBERS ACTUAL (including transfers) |
| JULY/AUG/SEPT         | 1             | 1         | 0             | JULY/AUG/SEPT         | 45                        | 66                      | 52                                           |
| OCT/NOV/DEC           | 1             | 2         | 3             | OCT/NOV/DEC           | 30                        | 69                      | 148                                          |
| JAN/FEB/MAR           | 1             | 0         | 7             | JAN/FEB/MAR           | 34                        | 10                      | 166                                          |
| APR/MAY/JUNE          | 1             | 0         | 0             | APR/MAY/JUNE          | 78                        | 18                      | 10                                           |