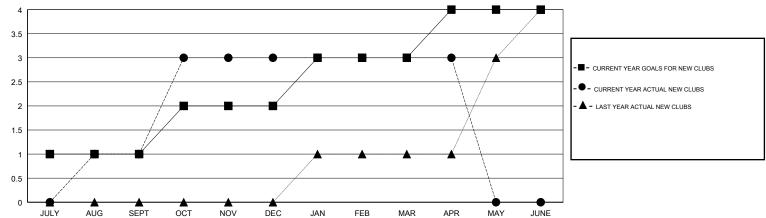

### GOALS AND ACTUAL NEW CLUBS CUMULATIVE

## LOCATION KENYA AFRICA

**GMT CA** 

| Clubs                 |               |           |               | Members               |                           |                         |                                              |
|-----------------------|---------------|-----------|---------------|-----------------------|---------------------------|-------------------------|----------------------------------------------|
| RESULTS FOR 2018-2019 |               |           |               | RESULTS FOR 2018-2019 |                           |                         |                                              |
| QUARTER               | NEW CLUB GOAL | NEW CLUBS | DROPPED CLUBS | QUARTER               | MEMBER GROWTH NET<br>GOAL | MEMBER GROWTH<br>ACTUAL | DROPPED MEMBERS ACTUAL (including transfers) |
| JULY/AUG/SEPT         | 1             | 1         | 0             | JULY/AUG/SEPT         | 45                        | 66                      | 52                                           |
| OCT/NOV/DEC           | 1             | 2         | 3             | OCT/NOV/DEC           | 30                        | 69                      | 148                                          |
| JAN/FEB/MAR           | 1             | 0         | 7             | JAN/FEB/MAR           | 34                        | 10                      | 166                                          |
| APR/MAY/JUNE          | 1             | 0         | 0             | APR/MAY/JUNE          | 78                        | 18                      | 10                                           |